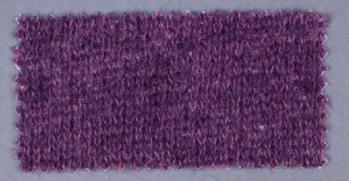

## 2. BABY SOFT COTTON #

NM 3400

42% BABY ALPACA (WP) 18% LANA MERINOS EXTRAFINE (WV) 40% COTONE (CO) 42% BABY ALPACA (WP) 18% EXTRAFINE MERINO WOOL (WV) 40% COTTON (CO)