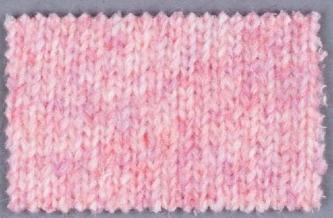

# 

SEASONAL WINTER 25/26

TREND



# 1. KID COTTON &



NM 8500

65% SUPERKID MOHAIR (WM) 35% COTONE BIO (CO) 65% SUPERKID MOHAIR (WM) 35% ORGANIC COTTON (CO)







# 1. KID COTTON AIR



NM 4000

60% SUPERKID MOHAIR (WM) 40% COTONE BIO (CO) 60% SUPERKID MOHAIR (WM) 40% ORGANIC COTTON (CO)







## 2. BABY SOFT COTTON #



NM 3400

42% BABY ALPACA (WP) 18% LANA MERINOS EXTRAFINE (WV) 40% COTONE (CO) 42% BABY ALPACA (WP) 18% EXTRAFINE MERINO WOOL (WV) 40% COTTON (CO)







## 3. CLOWN #



47% MOHAIR (WM) 32% LANA (WV) 21% COTONE (CO) 47% MOHAIR (WM) 32% WOOL (WV) 21% COTTON (CO)



ON DEMAND





### 4. KILUX \*



NM 9000

46% KID MOHAIR (WM) 50% POLIAMMIDE (46% GRS) (PA) 4% POLIESTERE (PL)

46% KID MOHAIR (WM) 50% POLYAMIDE (46% GRS) (PA) 4% POLYESTER (PL)







5. RAMOS #

20% LANA (WV) 8% ALPACA (WP) 10% SETA (SE) 31% ACRILICO (PC)

16% POLIESTERE (PL) 15% POLIAMMIDE (PA)

20% WOOL (WV) 8% ALPACA (WF) 10% SILK (SE) 31% ACRYLIC (PC)

16% POLYESTER (PL) 15% POLYAMIDE (PA)





5. BOLLY

NM 3200

18% LANA (WV) 7% ALPACA (WP) 9% SETA (SE) 30% ACRILICO (PC)

18% POLIESTERE (PL)