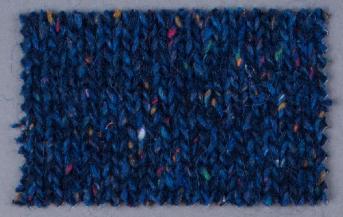

14. STAR

Nm 26000 88% VISCOSA (VI) 12% POLIESTERE (PL) 88% VISCOSE (VI) 12% POLYESTER (PL)

15. SCUBA STOCK SERVICE

78% VISCOSA (VI) 22% POLIESTERE (PL) 78% VISCOSE (VI) 22% POLYESTER (PL)

16. MADAM 🚿 🌡

Nm 3500

20% VISCOSA (VI) 27% FIBRA METALLICA (ME) 35% POLIESTERE GRS (PL) 18% POLIESTERE (PL) 20% VISCOSE (VI) 27% METALLIC FIBER (ME) 35% GRS POLYESTER (PL) 18% POLYESTER (PL)

17. GEM #

NM 3500

40% BABY ALPACA (WP) 18% LANA MERINOS EXTRAFINE (WV) 26% POLIAMMIDE GRS (PA) 16% POLIESTERE (PL)