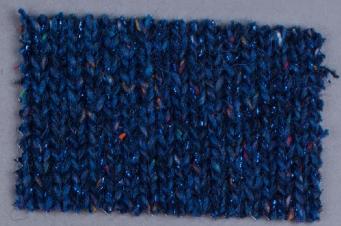

14. STAR

Nm 26000 88% VISCOSA (VI) 12% POLIESTERE (PL) 88% VISCOSE (VI) 12% POLYESTER (PL)

15. SCUBA STOCK SERVICE

78% VISCOSA (VI) 22% POLIESTERE (PL) 78% VISCOSE (VI) 22% POLYESTER (PL)

16. MADAM 🚿 🌡

Nm 3500

20% VISCOSA (VI) 27% FIBRA METALLICA (ME) 35% POLIESTERE GRS (PL) 18% POLIESTERE (PL) 20% VISCOSE (VI) 27% METALLIC FIBER (ME) 35% GRS POLYESTER (PL) 18% POLYESTER (PL)

17. GEM #

NM 3500

40% BABY ALPACA (WP) 18% LANA MERINOS EXTRAFINE (WV) 26% POLIAMMIDE GRS (PA) 16% POLIESTERE (PL)