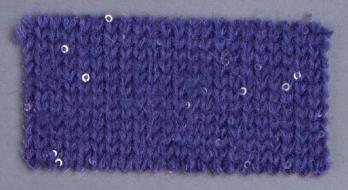

#### 12. ZAFFIRO - ZAFFIRO PRINT

55% LANA (WV) 45% POLIAMMIDE GRS (PA) 55% WOOL (WM) 45% GRS POLYAMIDE (PA)